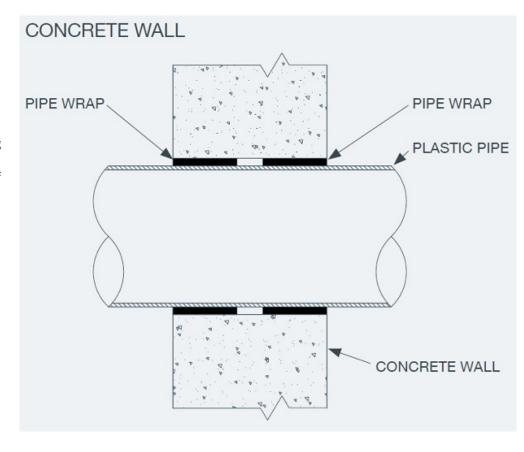

## Allproof Pipe Wrap Plastic Pipe in 150mm Concrete Wall

#### **INSTALLATION INSTRUCTIONS:**

- 1. Position fire wrap around circumference of pipe and remove backing from the self adhesive strip and join ends together with no overlap.
- 2. Slide wrap into position each side ensuring wrap is located entirely within the wall. The wrap should be flush with each side of the wall.
- 3. The polyethylene sleeve can be removed and intumescent strip taped in place if the core hole is very tight.

#### System ID# FC776

**Products** Allproof Pipe Wrap

Fire stopping of plastic pipe in **Application** 

rigid wall

Construction Minimum wall thickness of

150mm and comprise aerated

concrete or concrete